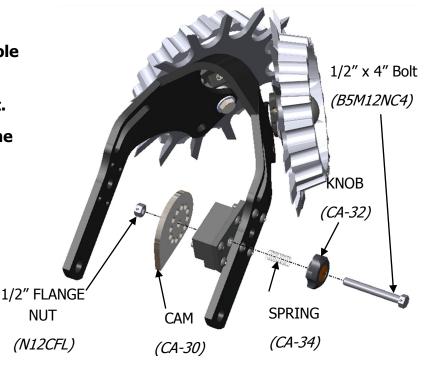

- 3) Place the Cam Block against the Kinze Cam Mount. Align the four mounting holes as shown below.
- 4) Thread four of the 3/8" X 1 1/2 button head bolts in to the cam block and tighten

- 5) Insert the 1/2" x 4" bolt thru the hole in the handle.
- 6) Slide spring on to the 1/2" x 4" bolt.
- 7) Insert assembled handle through the center hole of the cam block.
- 8) Thread Cam on the 1/2" x 4" bolt.
- 9) Add the 1/2" nut and tighten.