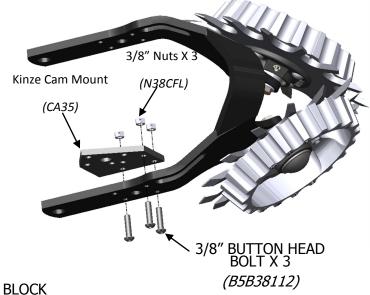

## **Martin Industries LLC**

206 Elk Fork Road Elkton, KY 42220

Telephone: 270-265-5817

E-Mail: martin@martintill.com

www.martintill.com

**Installation Instructions for CA-03K with Kinze Coulter.** 

- 1) Place the Kinze Cam Mount against the inside of the 1360 Frame and align the three holes as shown below.
- 2) Insert three of the 3/8" x 1 1/2" button head bolts, add 3/8" nuts and tighten.