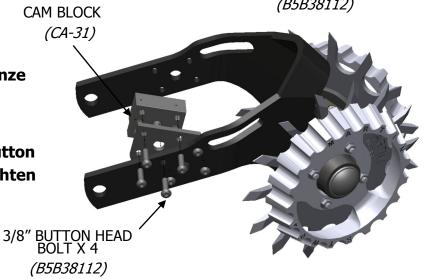

- 3) Place the Cam Block against the Kinze Cam Mount. Align the four mounting holes as shown below.
- 4) Thread four of the 3/8" X 1 1/2 button head bolts in to the cam block and tighten

- 5) Insert the 1/2" x 4" bolt thru the hole in the handle.
- 6) Slide spring on to the 1/2" x 4" bolt.
- 7) Insert assembled handle through the center hole of the cam block.
- 8) Thread Cam on the 1/2" x 4" bolt.
- 9) Add the 1/2" nut and tighten.