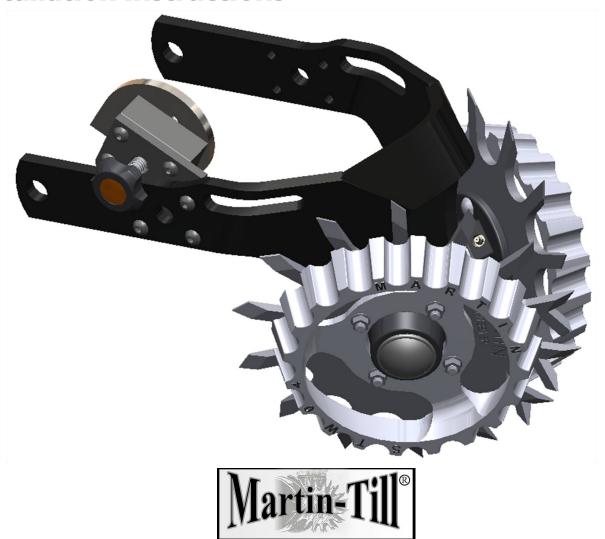

## **Cam Adjust for Kinze with Coulter**

## **Installation Instructions**



## **Martin Planter Attachments**

## **Martin Industries LLC**

206 Elk Fork Road Elkton, KY 42220

Telephone: 270-265-5817

E-Mail: martin@martintill.com

www.martintill.com



**Installation Instructions for CA-03K with Kinze Coulter.** 

- 1) Place the Kinze Cam Mount against the inside of the 1360 Frame and align the three holes as shown below.
- 2) Insert three of the 3/8" x 1 1/2" button head bolts, add 3/8" nuts and tighten.



- 3) Place the Cam Block against the Kinze Cam Mount. Align the four mounting holes as shown below.
- 4) Thread four of the 3/8" X 1 1/2 button head bolts in to the cam block and tighten



- 5) Insert the 1/2" x 4" bolt thru the hole in the handle.
- 6) Slide spring on to the 1/2" x 4" bolt.
- 7) Insert assembled handle through the center hole of the cam